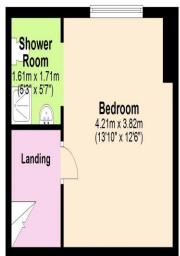

Cellar
Approx. 24.0 sq. metres (257.9 sq. feet)

Ground Floor
Approx. 23.6 sq. metres (253.8 sq. feet)

First Floor
Approx. 23.8 sq. metres (256.3 sq. feet)

Attic
Approx. 23.2 sq. metres (249.3 sq. feet)

Total area: approx. 94.5 sq. metres (1017.2 sq. feet)

Floor plans are for identification only. All measurements are approximate.

Plan produced using PlanUp.