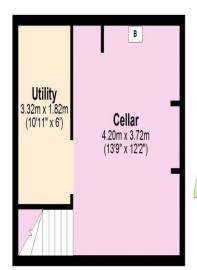

Cellar
Approx. 24.0 sq. metres (257.9 sq. feet)

Ground Floor
Approx. 23.6 sq. metres (253.8 sq. feet)

First Floor
Approx. 23.8 sq. metres (256.3 sq. feet)

Attic
Approx. 23.2 sq. metres (249.3 sq. feet)

Total area: approx. 94.5 sq. metres (1017.2 sq. feet)

Floor plans are for identification only. All measurements are approximate.

Plan produced using PlanUp.