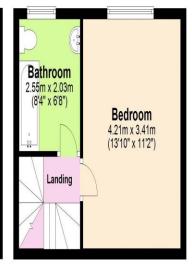

Cellar
Approx. 24.0 sq. metres (257.9 sq. feet)

Ground Floor
Approx. 23.6 sq. metres (253.8 sq. feet)

First Floor
Approx. 23.8 sq. metres (256.3 sq. feet)

Attic
Approx. 23.2 sq. metres (249.3 sq. feet)

Total area: approx. 94.5 sq. metres (1017.2 sq. feet)

Floor plans are for identification only. All measurements are approximate.

Plan produced using PlanUp.