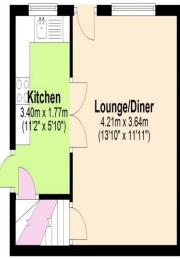

Cellar
Approx. 24.0 sq. metres (257.9 sq. feet)

Ground Floor
Approx. 23.6 sq. metres (253.8 sq. feet)

First Floor
Approx. 23.8 sq. metres (256.3 sq. feet)

Attic
Approx. 23.2 sq. metres (249.3 sq. feet)

Total area: approx. 94.5 sq. metres (1017.2 sq. feet)

Floor plans are for identification only. All measurements are approximate.

Plan produced using PlanUp.